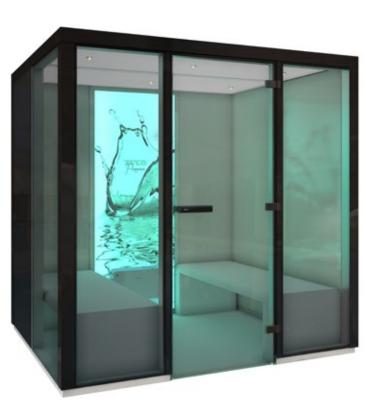

## the design

Manifesting itself through carefully appointed materials and restrained design, Panacea gives a strong and exclusive impression. Our goal has been to create a highly flexible steam bath where versatility and bespoke solutions rule, where design flows unrestrained. Panacea is designed to integrate well into private homes as well as commercial settings.

#### the material

Thanks to its extremely flexible and multifaceted properties, Corian<sup>®</sup> is every architect's preferred material. When creating Panacea, we used Corian<sup>®</sup> for interior features such as benches. Its marble like finish as well as the opaque properties of the tinted glass walls, allow for optimal conditions for pleasant mood light, giving a nearly boundaryless ambiance.

#### the details

With its bespoke appearance, uncompromising solutions and use of materials, the Panacea steam room is surprisingly simple to assemble and install. The design is meticulously engineered and delivered in finished modules, ready to be erected into a complete steam bath. The Panacea steam bath from Tylö is ready to use within hours, rather than days.