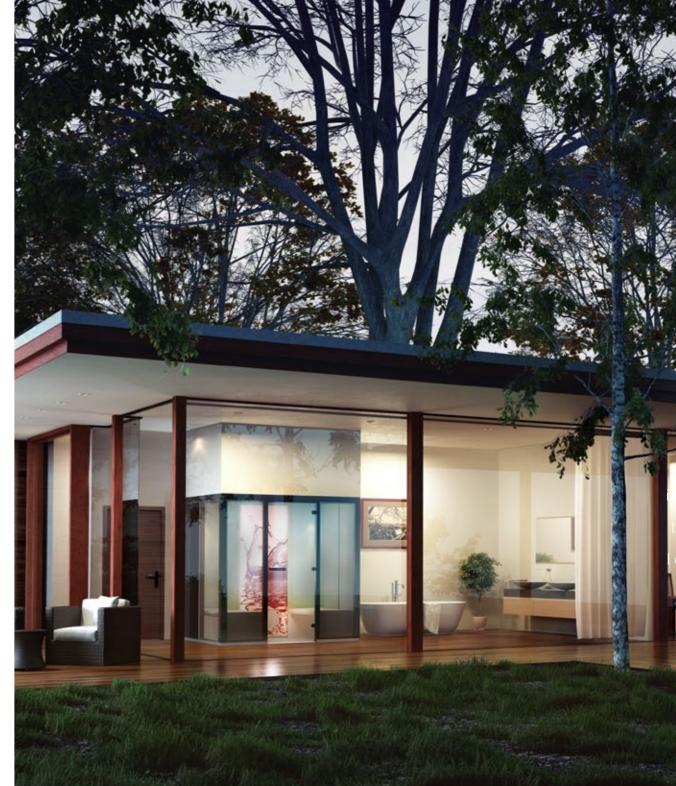

## the premium home

The luxurious feel and healing qualities of the Panacea steam bath bring therapeutic and relaxing treatments to your home. Relax and unwind in a luxurious environment, engineered for those that settle for nothing but the best. The Panacea steam bath draws its inspiration from a wide spectrum of ancient therapeutic therapies, inspired by light, water and sound.

### the suite and spa

Introducing Panacea to a commercial setting such as a hotel suite adds value to the guest's experience and constitutes a desirable quality to the high-end hospitality sector. The steam bath is part of a comprehensive concept with possibilities to add bespoke furniture and accessories. Thanks to its modular construction, the Panacea is ready to be used almost immediately.