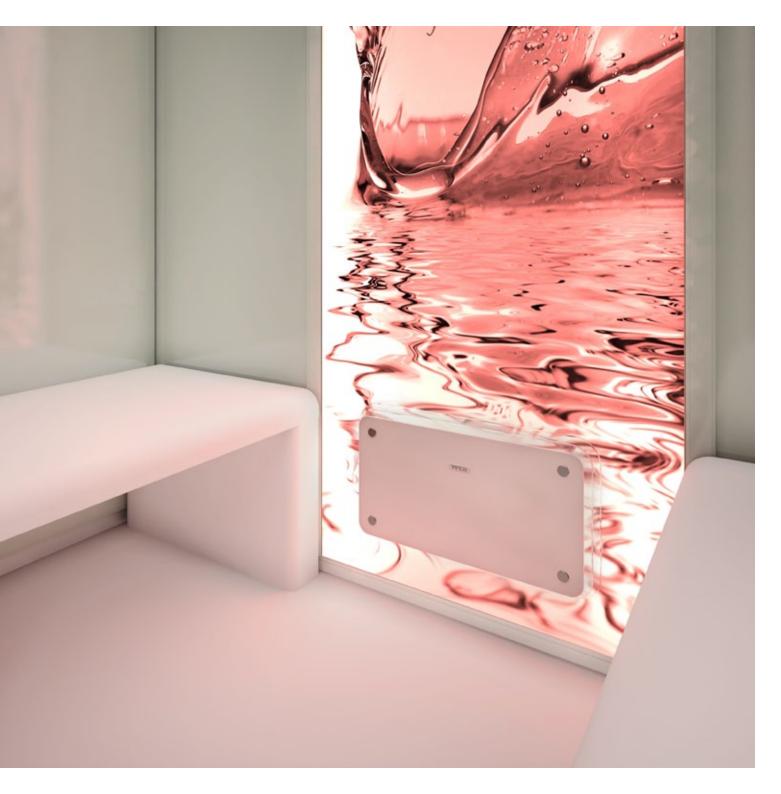

#### chromotherapy

For an embracing sense of wellbeing, chromotherapy is a tradition originating in ancient Egyptian times. With Panacea steam bath from Tylö, we have refined its restorative properties by incorporating rays of light through the satin like and opaque interior. Personalized settings add to the tranquil emotions evoked by Panacea.

#### **ADDITIONAL INFORMATION:**

The Panacea steam bath features a shifting light and colour therapy called chromotherapy. To create a full therapeutic experience for all senses, Tylö offers the possibility to complement the light therapy with a range of products that are suitable for sound therapy and aromatherapy.