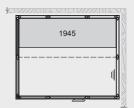

#### Panacea

**SIZE:** Seven standard layouts MATERIALS: Corian<sup>®</sup> benches, tinted glass walls and a frame of black plexi glass.

**PANACEA STEAM 1309 SIZE:** 1330 x 930

**PANACEA STEAM 1709 SIZE:** 1730 x 930

PANACEA STEAM 1717 **SIZE:** 1700 x 1700

Steam section with decorative lighting

PANACEA STEAM 2117 **SIZE:** 2100 x 1700

PANACEA STEAM 2117 **SIZE:** 2100 x 1700

PANACEA STEAM 2521 **SIZE:** 2500 x 2100

PANACEA STEAM 2525 **SIZE:** 2500 x 2500

TYLÖ AB HALMSTAD | SAUNA STEAM BATH INFRA | info@tylo.se | www.tylo.com