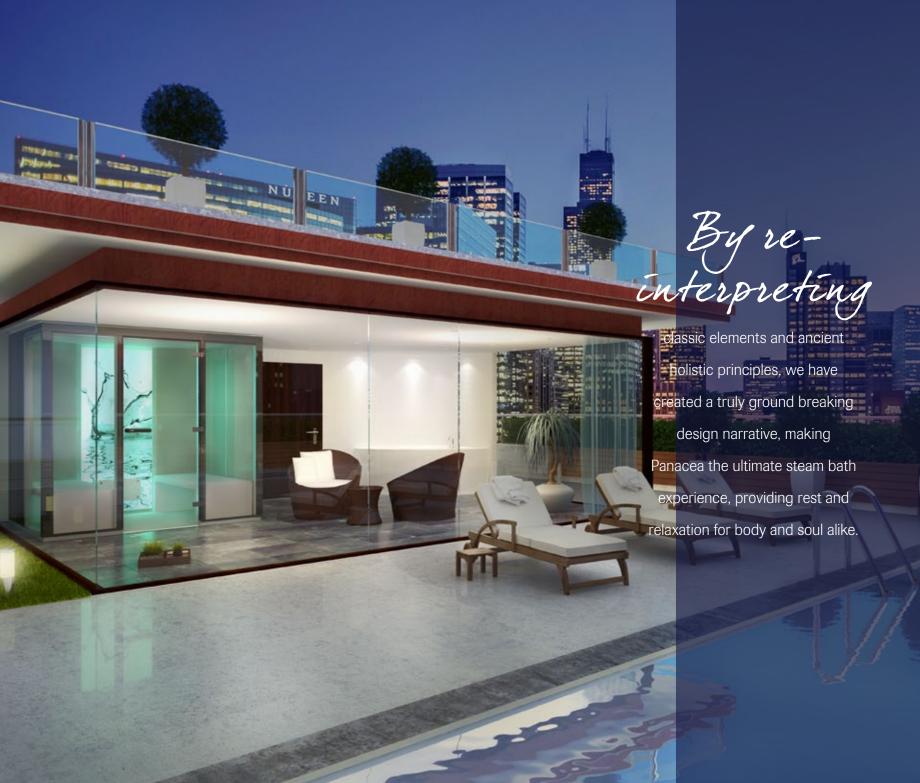

classic elements and ancient holistic principles, we have created a truly ground breaking design narrative, making anacea the ultimate steam bath perience, providing rest and relaxation for body and soul alike.

Bure-

### the suite and spa

Introducing Panacea to a commercial setting such as a hotel suite adds value to the guest's experience and constitutes a desirable quality to the high-end hospitality sector. The steam bath is part of a comprehensive concept with possibilities to add bespoke furniture and accessories. Thanks to its modular construction, the Panacea is ready to be used almost immediately.