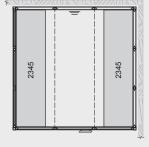

#### Panacea

**SIZE:** Seven standard layouts MATERIALS: Corian<sup>®</sup> benches, tinted glass walls and a frame of black plexi glass.

**PANACEA STEAM 1309 SIZE:** 1330 x 930

**PANACEA STEAM 1709 SIZE:** 1730 x 930

PANACEA STEAM 1717 **SIZE:** 1700 x 1700

Steam section with decorative lighting

PANACEA STEAM 2117 **SIZE:** 2100 x 1700

PANACEA STEAM 2117 **SIZE:** 2100 x 1700