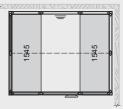

#### Panacea

**SIZE:** Seven standard layouts MATERIALS: Corian<sup>®</sup> benches, tinted glass walls and a frame of black plexi glass.

**PANACEA STEAM 1309 SIZE:** 1330 x 930

**PANACEA STEAM 1709 SIZE:** 1730 x 930

PANACEA STEAM 1717 **SIZE:** 1700 x 1700

Steam section with decorative lighting

PANACEA STEAM 2117 **SIZE:** 2100 x 1700

PANACEA STEAM 2117 **SIZE:** 2100 x 1700

PANACEA STEAM 2521 **SIZE:** 2500 x 2100

PANACEA STEAM 2525 **SIZE:** 2500 x 2500

TYLÖ AB HALMSTAD | SAUNA STEAM BATH INFRA | info@tylo.se | www.tylo.com