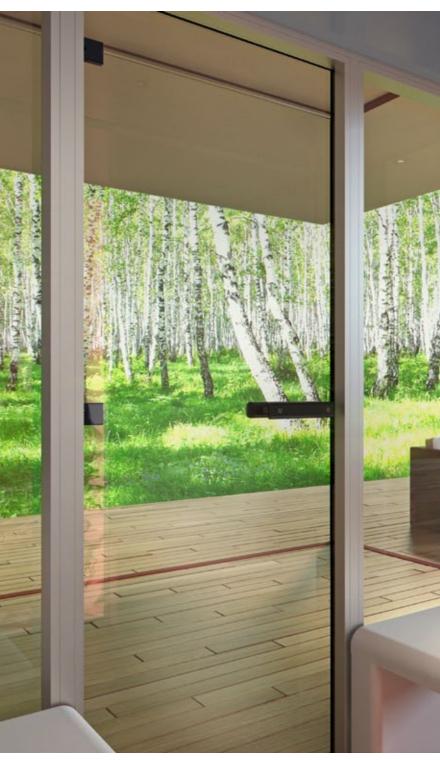

## the design

Manifesting itself through carefully appointed materials and restrained design, Panacea gives a strong and exclusive impression. Our goal has been to create a highly flexible steam bath where versatility and bespoke solutions rule, where design flows unrestrained. Panacea is designed to integrate well into private homes as well as commercial settings.

#### the details

With its bespoke appearance, uncompromising solutions and use of materials, the Panacea steam room is surprisingly simple to assemble and install. The design is meticulously engineered and delivered in finished modules, ready to be erected into a complete steam bath. The Panacea steam bath from Tylö is ready to use within hours, rather than days.