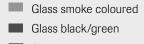

#### Panacea

**SIZE:** Seven standard layouts MATERIALS: Corian<sup>®</sup> benches, tinted glass walls and a frame of black plexi glass.

**PANACEA STEAM 1309 SIZE:** 1330 x 930

**PANACEA STEAM 1709 SIZE:** 1730 x 930

PANACEA STEAM 1717 **SIZE:** 1700 x 1700

Steam section with decorative lighting

PANACEA STEAM 2117 **SIZE:** 2100 x 1700

PANACEA STEAM 2117 **SIZE:** 2100 x 1700