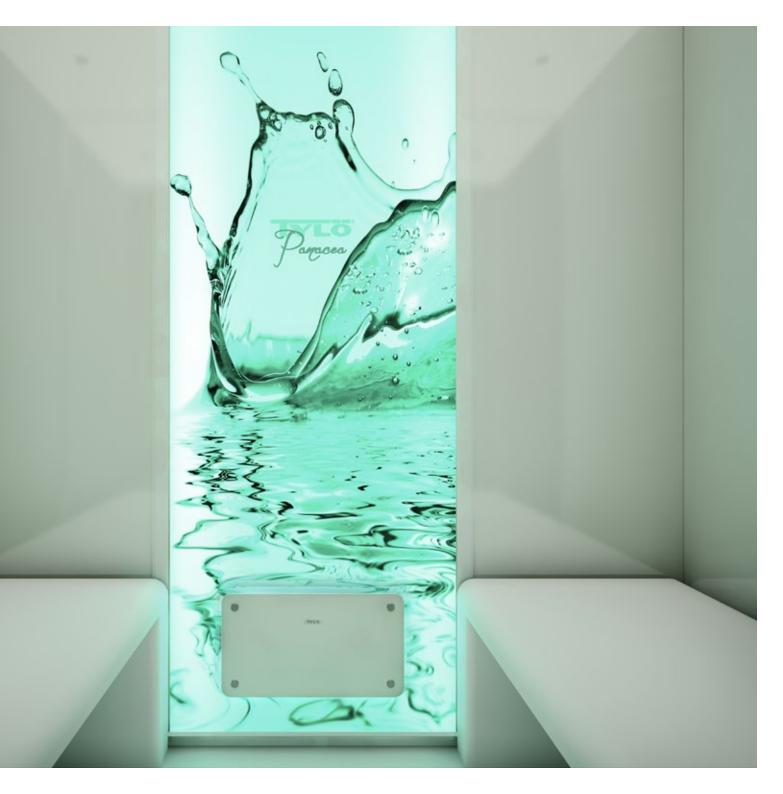

#### chromotherapy

For an embracing sense of wellbeing, chromotherapy is a tradition originating in ancient Egyptian times. With Panacea steam bath from Tylö, we have refined its restorative properties by incorporating rays of light through the satin like and opaque interior. Personalized settings add to the tranquil emotions evoked by Panacea.

#### **ADDITIONAL INFORMATION:**

The Panacea steam bath features a shifting light and colour therapy called chromotherapy. To create a full therapeutic experience for all senses, Tylö offers the possibility to complement the light therapy with a range of products that are suitable for sound therapy and aromatherapy.