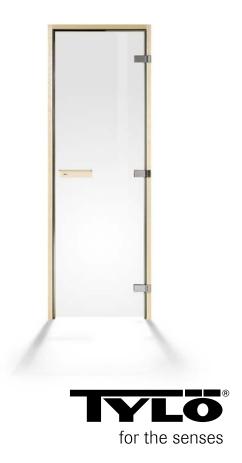

## New series of stylish sauna doors from Tylö.

Tylö door DGL is a completely new range of exclusive sauna doors. The whole DGL-series based on approved decimeter dimensions of door industry. The DGL-sauna doors are based on accepted measures within the door industry (see decimetre measures below). For frame size measure decrease below dimensions with 10 mm (i.e. 690 x 1890 mm for the 7 x 19 door).

DGL sauna doors have a door leaf of toughened 8 mm safety glass and offered in either bronze-colored glass or clear glass. The solid frame (92 mm) is made aspen with a proprietary sealing strip. The door is also equipped with a magnetic strip closure. This not only provides an attractive appearance with chrome trim, but also a softer closure. The door has sturdy hinges in chrome appearance with top spot in stainless steel.