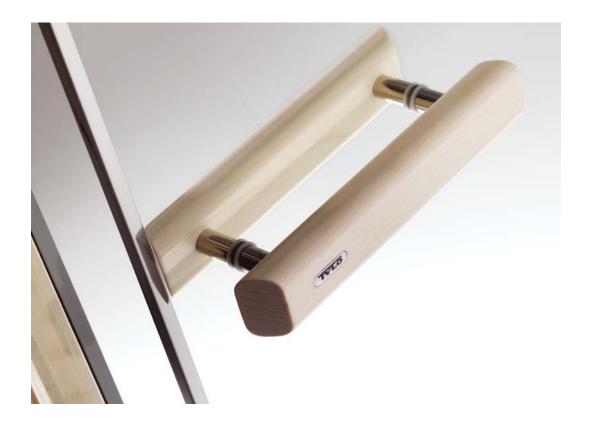

DGL sauna doors have a door leaf of toughened 8 mm safety glass and offered in either bronze-colored glass or clear glass. The solid frame (92 mm) is made aspen with a proprietary sealing strip. The door is also equipped with a magnetic strip closure. This not only provides an attractive appearance with chrome trim, but also a softer closure. The door has sturdy hinges in chrome appearance with top spot in stainless steel.